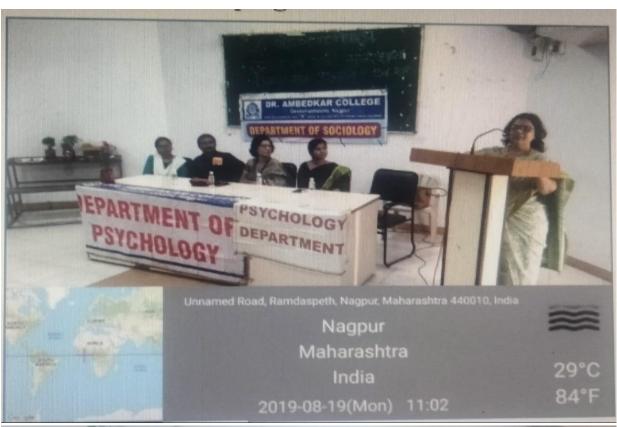

An inaugural Programme of Psycho-social Counselling Cell was organised on 19<sup>th</sup> Aug 2019 at 10.30 am in mini-auditorium of the college. Prof. R.V. Patil, officiating Principal of the college chaired and inaugurated the cell. At this moment, Mrs Chhaya Joshi-Thokal , a counsellor, Bharosa Cell, Nagpur was a chief guest . On this occasion, Mrs. Joshi-Thokal delivered a lecture on "Prem, Maitri Ani Akarshan' (Love, Friendship and Attraction). She interacted with the students with focussing on what type of precautions should be taken by students to protect their character and to achieve their educational goals. Mrs Joshi-Thokal answered to the queries of the students regarding healthy friendship, love and attraction.