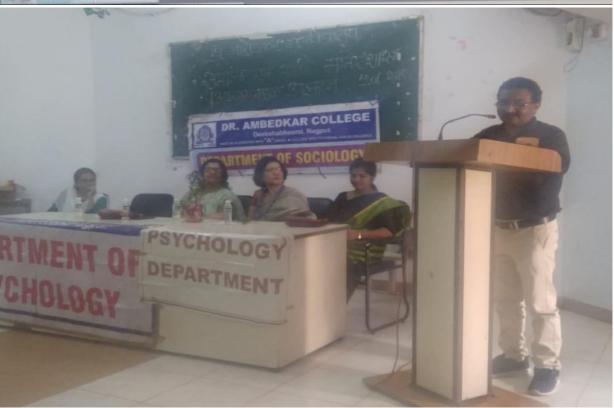

An inaugural Programme of Psycho-social Counselling Cell was organised on 19<sup>th</sup> Aug 2019 at 10.30 am in mini-auditorium of the college. Prof. R.V. Patil, officiating Principal of the college chaired and inaugurated the cell. At this moment, Mrs Chhaya Joshi-Thokal , a counsellor, Bharosa Cell, Nagpur was a chief guest . On this occasion, Mrs. Joshi-Thokal delivered a lecture on "Prem, Maitri Ani Akarshan' (Love, Friendship and Attraction). She interacted with the students with focussing on what type of precautions should be taken by students to protect their character and to achieve their educational goals. Mrs Joshi-Thokal answered to the queries of the students regarding healthy friendship, love and attraction.

Prof. Rohini Meshram and prof mangala waghmare, Dept of Psychology, compered and prefaced the function respectively. Prof. M.V. Khelkar, Head Dept of Sociology Kept a vote of thanks. 70 students were attended the programme.