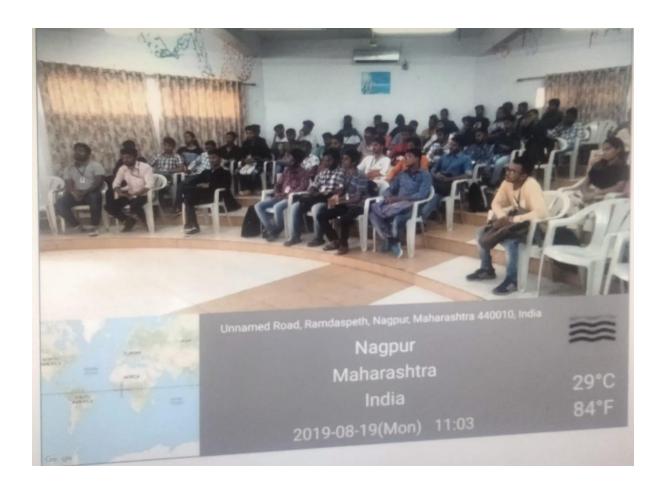

Prof. Rohini Meshram and prof mangala waghmare, Dept of Psychology, compered and prefaced the function respectively. Prof. M.V. Khelkar, Head Dept of Sociology Kept a vote of thanks. 70 students were attended the programme.